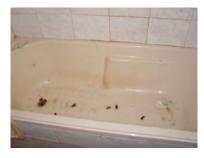

the away from the wall; and
- e) There is a wall reverse cycle air conditioner in the west wall.





- 7. Sleepout (approx. 3m x 4.5m)
- a) Floor level drops down 100mm through entrance from kitchen/dining room;
- b) Asbestos wall lining holed;
- c) Plaster ceiling on the rake;
- d) Window glazing smashed.







- 8. Laundry (approx. 3m x 1.8m)
- a) Tiled floor filthy with holes at wall and floor join;
- b) Old laundry trough and cabinet filthy;
- c) Asbestos lined walls;
- d) Plaster ceiling holed;
- e) Rear external door damaged and inoperable.













- 9. Bathroom (approx. 2.5m x 2.5m)
- a) Contains old bath and vanity filthy with cobwebs;
- b) Asbestos lined and ceiling;
- c) Wall at tap end of bath tiled shower rose over;
- d) Tiled floor not carried through to bath base.









10. Toilet (approx. 1.1m x 1.8m)

President: \_\_\_\_\_

- a) Floor tiled and has subsided significantly around floor waste location;
- b) Asbestos wall lining and ceiling;
- c) Room is dirty and cobweb covered.





#### 11. Rear Yard

- a) Rear yard is overgrown;
- b) Contains a 6m x 4m timber framed asbestos clad garage, a small garden shed and dog in-situ dog kennel;
- c) Enclosed by metal post and rail 1.8m high boundary fence with rear double gates hanging off hinges.









## CONCLUSION

The house at Lot 453 Rochester Street Leonora is:

- vacant, derelict and is being vandalised;
- without power supply;
- structurally substandard in areas (specifically the front verandah decking, supports and columns;
- not weather proof nor secure (majority of windows glazing have been br