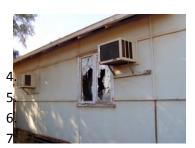

Pip McCahon, Senior GEDC Project Officer, entered the meeting at 9:40am.

Cr JF Carter welcomed Ms McCahon, and commented to the Council that due to incidences within the Leonora townsite in recent days, Ms McCahon had been invited to address Council. Ms McCahon proceeded to advise Council on lawlessness being experienced within the community at present, and what action has been taken to refer the matter further.