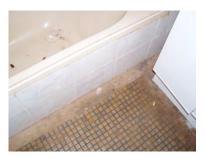

he away from the wall; and
- e) There is a wall reverse cycle air conditioner in the west wall.





- 7. Sleepout (approx. 3m x 4.5m)
- a) Floor level drops down 100mm through entrance from kitchen/dining room;
- b) Asbestos wall lining holed;
- c) Plaster ceiling on the rake;
- d) Window glazing smashed.







- 8. Laundry (approx. 3m x 1.8m)
- a) Tiled floor filthy with holes at wall and floor join;
- b) Old laundry trough and cabinet filthy;
- c) Asbestos lined walls;
- d) Plaster ceiling holed;
- e) Rear external door damaged and inoperable.













- 9. Bathroom (approx. 2.5m x 2.5m)
- a) Contains old bath and vanity filthy with cobwebs;
- b) Asbestos lined and ceiling;
- c) Wall at tap end of bath tiled shower rose over;
- d) Tiled floor not carried through to bath base.









10. Toilet (approx. 1.1m x 1.8m)

President: \_\_\_\_\_

- a) Floor tiled and has subsided significantly around floor waste location;
- b) Asbestos wall lining and ceiling;
- c) Room is dirty and cobweb covered.





#### 11. Rear Yard

- a) Rear yard is overgrown;
- b) Contains a 6m x 4m timber framed asbestos clad garage, a small garden shed and dog in-situ dog kennel;
- c) Enclosed by metal post and rail 1.8m high boundary fence with rear double gates hanging off hinges.









## CONCLUSION

The house at Lot 453 Rochester Street Leonora is:

- vacant, derelict and is being vandalised;
- without power supply;
- structurally substandard in areas (specifically the front verandah decking, supports and columns;
- not weather proof nor secure (majority of windows glazing have been brok