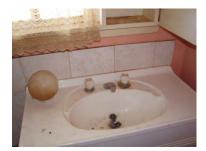

away from the wall; and
- e) There is a wall reverse cycle air conditioner in the west wall.





- 7. Sleepout (approx. 3m x 4.5m)
- a) Floor level drops down 100mm through entrance from kitchen/dining room;
- b) Asbestos wall lining holed;
- c) Plaster ceiling on the rake;
- d) Window glazing smashed.







- 8. Laundry (approx. 3m x 1.8m)
- a) Tiled floor filthy with holes at wall and floor join;
- b) Old laundry trough and cabinet filthy;
- c) Asbestos lined walls;
- d) Plaster ceiling holed;
- e) Rear external door damaged and inoperable.













- 9. Bathroom (approx. 2.5m x 2.5m)
- a) Contains old bath and vanity filthy with cobwebs;
- b) Asbestos lined and ceiling;
- c) Wall at tap end of bath tiled shower rose over;
- d) Tiled floor not carried through to bath base.









10. Toilet (approx. 1.1m x 1.8m)

President: \_\_\_\_\_

- a) Floor tiled and has subsided significantly around floor waste location;
- b) Asbestos wall lining and ceiling;
- c) Room is dirty and cobweb covered.





#### 11. Rear Yard

- a) Rear yard is overgrown;
- b) Contains a 6m x 4m timber framed asbestos clad garage, a small garden shed and dog in-situ dog kennel;
- c) Enclosed by metal post and rail 1.8m high boundary fence with rear double gates hanging off hinges.









## CONCLUSION

The house at Lot 453 Rochester Street Leonora is:

- vacant, derelict and is being vandalised;
- without power supply;
- structurally substandard in areas (specifically the front verandah decking, supports and columns;
- not weather proof nor secure (majority of windows glazing have been broken