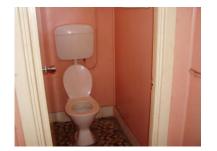

Asbestos wall lining holed;
- c) Plaster ceiling on the rake;
- d) Window glazing smashed.







- 8. Laundry (approx. 3m x 1.8m)
- a) Tiled floor filthy with holes at wall and floor join;
- b) Old laundry trough and cabinet filthy;
- c) Asbestos lined walls;
- d) Plaster ceiling holed;
- e) Rear external door damaged and inoperable.













- 9. Bathroom (approx. 2.5m x 2.5m)
- a) Contains old bath and vanity filthy with cobwebs;
- b) Asbestos lined and ceiling;
- c) Wall at tap end of bath tiled shower rose over;
- d) Tiled floor not carried through to bath base.









10. Toilet (approx. 1.1m x 1.8m)

President: \_\_\_\_\_

- a) Floor tiled and has subsided significantly around floor waste location;
- b) Asbestos wall lining and ceiling;
- c) Room is dirty and cobweb covered.





#### 11. Rear Yard

- a) Rear yard is overgrown;
- b) Contains a 6m x 4m timber framed asbestos clad garage, a small garden shed and dog in-situ dog kennel;
- c) Enclosed by metal post and rail 1.8m high boundary fence with rear double gates hanging off hinges.









## CONCLUSION

The house at Lot 453 Rochester Street Leonora is:

- vacant, derelict and is being vandalised;
- without power supply;
- structurally substandard in areas (specifically the front verandah decking, supports and columns;
- not weather proof nor secure (majority of windows glazing have been broken);
- clad in asbestos sheeting (damaged/broken); and
- the yard is overgrown and a potential fire hazard

#### **GARRY AGNEW**

4 July 2012

President:

The meeting was adjourned at 10:52 am for a morning tea break.