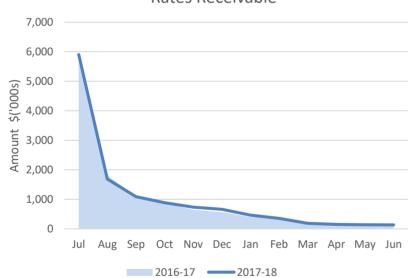

|         |         |         |
| Less Collections to date                              | (5,610,570)     | (5,206,348)  |                              |              |             |         |         |         |         |
| Equals Current Outstanding                            | 133,780         | 116,441      |                              |              |             |         |         | _       |         |
| Net Rates Collectable                                 | 133,780         | 116,441      | Total Receivables Gener      | al Outstand  | ing         |         |         |         | 207,171 |
| % Collected                                           | 97.67%          | 97.81%       | Amounts shown above i        | nclude GST ( | where appli | cable)  |         |         |         |



Rates Receivable

Accounts Receivable (non-rates)



#### NOTE 6. PAYABLES

| Payables                 | Credit      | Current       | 30 Days | 60 Days | 90+Days | Total    |
|--------------------------|-------------|---------------|---------|---------|---------|----------|
|                          | \$          | \$            | \$      | \$      | \$      | \$       |
| Payables - General       | (997)       | 100,121       | 56,767  | 0       | 0       | 155,891  |
| Sundry Payables          |             |               |         |         |         | 155,891  |
| Payroll Payables         |             |               |         |         |         | 55,419   |
| ATO Liability            |             |               |         |         |         | (96,467) |
| Other Payables