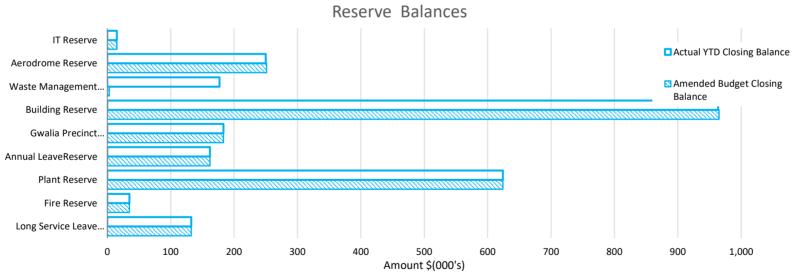

|
| Building Reserve           | 600,339   | 4,802    | 3,114    | 360,000      | 360,000      | 0                    | 0             | 965,141   | 963,453    |
| Waste Management Reserve   | 502,976   | 265      | 2,539    | 0            | 0            | (500,000)            | (328,603)     | 3,241     | 176,912    |
| Aerodrome Reserve          | 100,000   | 1,250    | 0        | 150,000      | 150,000      | 0                    | 0             | 251,250   | 250,000    |
| IT Reserve                 | 0         | 75       | 0        | 15,000       | 15,000       | 0                    | 0             | 15,075    | 15,000     |
|                            | 2,411,600 | 12,728   | 11,921   | 727,000      | 727,000      | (779,973)            | (608,576)     | 2,371,355 | 2,541,945  |



#### **NOTE 8. RATING INFORMATION**

•

|                       |            | Number     |            |           | YTD Act | tual  |           |           | Amended  | Budget |           |
|-----------------------|------------|------------|------------|-----------|---------|-------|-----------|-----------|----------|--------|-----------|
|                       |            | of         | Rateable   | Rate      | Interim | Back  | Total     | Rate      | Interim  | Back   | Total     |
| RATE                  | Rate in    | Properties | Value      | Revenue   | Rates   | Rates | Revenue   | Revenue   | Rate     | Rate   | Revenue   |
| General Rate          | \$         |            | \$         |           |         |       | \$        |           |          |        | \$        |
| G