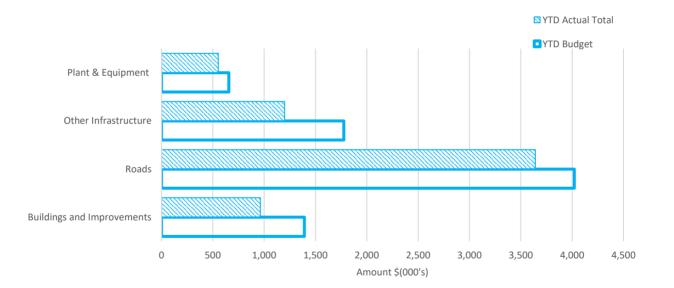

## SHIRE OF LEONORA STATEMENT OF FINANCIAL ACTIVITY Statutory Reporting Program For the Period Ended 30 June 2018

|                                        | Amended     | YTD            | YTD         | Var. \$     | Var. %<br>(b)- |      |
|----------------------------------------|-------------|----------------|-------------|-------------|----------------|------|
| Nete                                   | Annual      | Budget         | Actual      | (b)-(a)     | (a)/(a)        | Var. |
| Note                                   |             | (a)<br>\$      | (b)<br>\$   | \$          | %              |      |
| Operating Revenues                     | \$          | ·              | •           | •           |                |      |
| Governance                             | 4,480       | 4,480          |             | (3,351)     | (75%)          |      |
| General Purpose Funding - Rates        | 5,488,040   | 5,488,040      | 5,627,909   | 139,869     | 3%             |      |
| General Purpose Funding - Other        | 676,406     | 676,406        | 1,241,391   | 564,985     | 84%            |      |
| Law, Order, Public Safety              | 9,615       | 9,615          | 9,104       | (511)       | (5%)           |      |
| Health                                 | 30,718      | 30,718         | 35,444      | 4,726       | 15%            |      |
| Education and Welfare                  | 228,415     | 228,415        | 282,990     | 54,575      | 24%            |      |
| Housing                                | 38,750      | 38,750         | 41,516      | 2,766       | 7%             |      |
| Community amenities                    | 402,565     | 402,565        | 542,316     | 139,751     | 35%            |      |
| Recreation and Culture                 | 176,812     | 176,812        | 236,825     | 60,013      | 34%            |      |
| Transport                              | 578,069     | 578,069        | 801,378     | 223,309     | 39%            |      |
| Economic Services                      | 465,533     | 465,533        | 408,537     | (56,996)    | (12%)          |      |
| Other Property and Services            | 197,999     | 197,999        |             | 72,598      | 37%            |      |
| Total Operating Revenue                | 8,297,402   | 8,297,402      | 9,499,136   | 1,201,734   |                |      |
| Operating Expense                      |             |                |             | 4 6 9 9 4 5 | <b>a</b> .ca/  | _    |
| Governance                             | (644,755)   | (644,755)      | (476,410)   | 168,345     | 26%            |      |
| General Purpose Funding                | (397,655)   | (397,655)      |             | 46,322      | 12%            | •    |
| Law, Order, Public Safety              | (172,666)   | (172,666)      |             | 2,138       |                |      |
| Health                                 | (826,547)   | (826,547)      | • • •       | 92,414      |                | •    |
| Education and Welfare                  | (643,201)   | (643,201)      | (630,019)   | 13,182      | 2%             |      |
| Housing                                | 0           | 0              | 0           | 0           |                |      |
| Community Amenities                    | (329,840)   | (329,840)      | (240,774)   | 89,066      | 27%            |      |
| Recreation and Culture                 | (1,257,365) | (1,257,365)    |             | 173,728     | 14%            |      |
| Transport                              | (3,222,590) | (3,222,590)    | (3,219,529) | 3,061       |                |      |
| Economic Services                      | (2,015,617) | (2,015,617)    |             | 235,218     | 12%            |      |
| Other Property and Services            | (57,964)    | (57,964)       |             | (197,096)   | (340%)         |      |
| Total Operating Expenditure            | (9,568,200) | (9,568,200)    | (8,941,822) | 626,378     |                |      |
| Funding Balance Adjustments            |             |                |             |             |                |      |
| Add back Depreciation                  | 1,209,703   | 1,209,703      | 1,538,229   | 328,526     | 27%            | •    |
| Adjust (Profit)/Loss on Disposal       | 140,552     | 140,552        | (4,118)     | (144,670)   | . ,            |      |
| Adjust Provisions and Accruals         | 0           | 0              | (12,708)    | (12,708)    | 0%             |      |
| Net Cash from Operations               | 79,457      | 79,457         | 2,078,717   | 1,999,260   |                |      |
| Capital Revenues                       |             |                |             |             |                |      |
| Grants, Subsidies and Contributions 10 | 4,324,131   | 4,324,131      | 2,712,987   | (1,611,144) | (37%)          | •    |
| Proceeds from Disposal of Assets 3     | 198,181     | 198,181        | 285,283     | 87,102      | 44%            |      |
| Total Capital Revenues                 | 4,522,312   | 4,522,312      | 2,998,270   | (1,524,042) |                |      |
| Capital Expenses                       |             |                |             |             |                |      |
| Land and Buildings 3                   | (1,391,124) | (1,391,124)    | (963,037)   | 428,087     | 31%            | •    |
| Infrastructure - Roads 3               | (4,020,531) | (4,020,531)    | (3,641,383) | 379,148     | 9%             | •    |
| Infrastructure - Other 3               | (1,775,382) | (1,775,382)    | (1,200,121) | 575,261     | 32%            | •    |
| Plant and Equipment 3                  | (655,612)   | (655,612)      | (553,902)   | 101,710     | 16%            | •    |
| Total Capital Expenditure              | (7,842,649) | (7,842,649)    | (6,358,443) | 1,484,206   |                |      |
| Net Cash from Capital Activities       | (3,320,337) | (3,320,337)    | (3,360,173) | (39,836)    |                |      |
| Financing                              |             |                |             |             |                |      |
| Transfer from Reserves 7               | 779,973     | 779,973        | 608,576     | (171,397)   | 0%             |      |
| Transfer to Reserves 7                 | (739,728)   | (739,728)      | (738,921)   | 807         | (%)            |      |
| Net Cash from Financing Activities     | 40,245      | 40,245         | (130,345)   | (170,590)   | 0%             |      |
| Net Operations, Capital Financing      | (3,200,635) | (3,200,635)    | (1,411,801) | 1,788,833   | (56%)          |      |
| Opening Funding Surplus(Deficit) 2     |             | 3,200,635      | 3,200,635   | 1,700,000   | (50/0)         |      |
| Closing Funding Surplus(Deficit) 2     | 3,200,033   | 3,200,033<br>0 |             |             |                |      |
| Liosing running surplus(Dencit) 2      |             | U              | 1,788,834   | shold       |                |      |