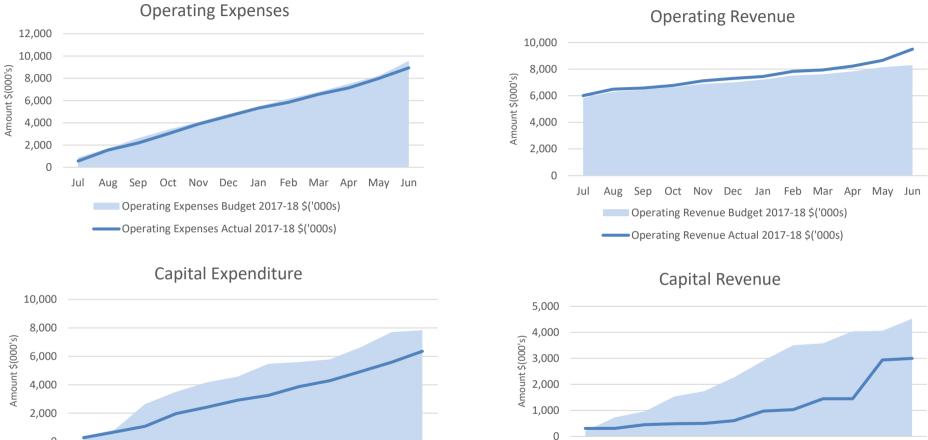

## SHIRE OF LEONORA SUMMARY GRAPHS - FINANCIAL ACTIVITY For the Period Ended 30 June 2018

0 Jul Aug Sep Oct Nov Dec Jan Feb Mar Apr May Jun Capital Expenses Budget 2017-18 \$('000s) Capital Expenses Actual 2017-18 \$('000s)

Capital Revenue Budget 2017-18 \$('000s)

Oct Nov Dec Jan Feb Mar Apr May Jun

Capital Revenue Actual 2017-18 \$('000s)

Sep

Aug

Jul

This information is to be read in conjunction with the accompanying financial statements and notes.