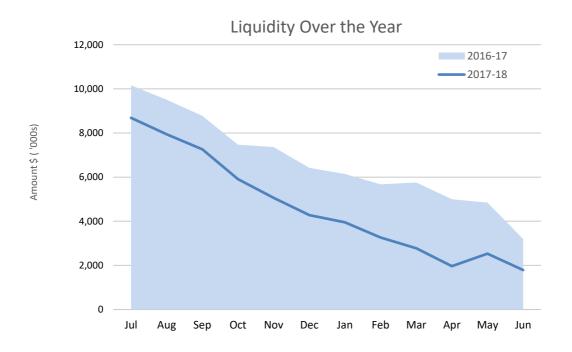

## SHIRE OF LEONORA SUMMARY GRAPHS - FINANCIAL ACTIVITY For the Period Ended 30 June 2018

0 Jul Aug Sep Oct Nov Dec Jan Feb Mar Apr May Jun Capital Expenses Budget 2017-18 \$('000s) Capital Expenses Actual 2017-18 \$('000s)

Capital Revenue Budget 2017-18 \$('000s)

Oct Nov Dec Jan Feb Mar Apr May Jun

Capital Revenue Actual 2017-18 \$('000s)

Sep

Aug

Jul

This information is to be read in conjunction with the accompanying financial statements and notes.