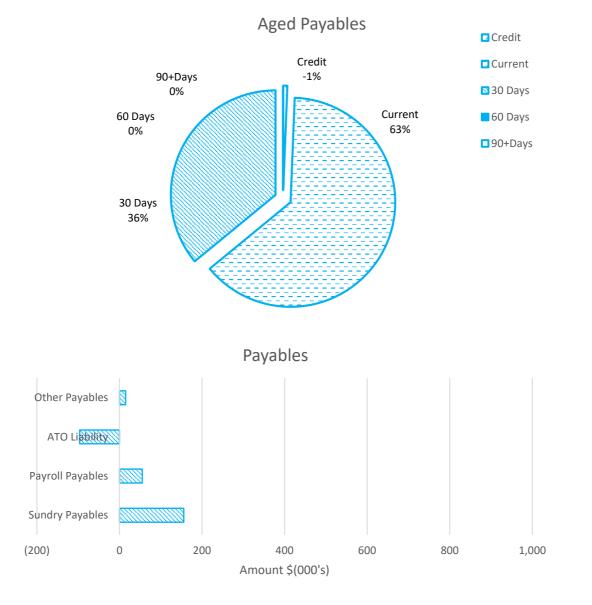

| \$      | \$      | \$      | \$       |
| Payables - General       | (997)       | 100,121       | 56,767  | 0       | 0       | 155,891  |
| Sundry Payables          |             |               |         |         |         | 155,891  |
| Payroll Payables         |             |               |         |         |         | 55,419   |
| ATO Liability            |             |               |         |         |         | (96,467) |
| Other Payables           |             |               |         |         |         | 15,020   |
| Total Payables General C | Dutstanding |               |         |         |         | 129,863  |
| Amounts shown above i    |             | o opplicable) |         |         |         |          |

Amounts shown above include GST (where applicable)



#### NOTE 7. CASH BACKED RESERVE

|                            |           | Amended  |          | Amended      |              | Amended              |               | Amended   |            |
|----------------------------|-----------|----------|----------|--------------|--------------|----------------------|---------------|-----------|------------|
|                            |           | Budget   | Actual   | Budget       | Actual       | Budget               | Actual        | Budget    | Actual YTD |
|                            | Opening   | Interest | Interest | Transfers In | Transfers In | <b>Transfers Out</b> | Transfers Out | Closing   | Closing    |
| Reserves                   | Balance   | Earned   | Earned   | (+)          | (+)          | (-)                  | (-)