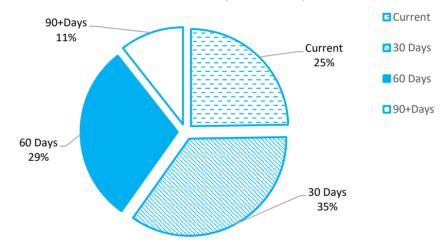

to date                              | (5,610,570)     | (5,206,348)  |                              |              |             |         |         |         |         |
| Equals Current Outstanding                            | 133,780         | 116,441      |                              |              |             |         |         | _       |         |
| Net Rates Collectable                                 | 133,780         | 116,441      | Total Receivables Gener      | al Outstand  | ing         |         |         |         | 207,171 |
| % Collected                                           | 97.67%          | 97.81%       | Amounts shown above i        | nclude GST ( | where appli | cable)  |         |         |         |



Rates Receivable

Accounts Receivable (non-rates)



#### NOTE 6. PAYABLES

| Payables                 | Credit      | Current       | 30 Days | 60 Days | 90+Days | Total    |
|--------------------------|-------------|---------------|---------|---------|---------|----------|
|                          | \$          | \$            | \$      | \$      | \$      | \$       |
| Payables - General       | (997)       | 100,121       | 56,767  | 0       | 0       | 155,891  |
| Sundry Payables          |             |               |         |         |         | 155,891  |
| Payroll Payables         |             |               |         |         |         | 55,419   |
| ATO Liability            |             |               |         |         |         | (96,467) |
| Other Payables           |             |               |         |