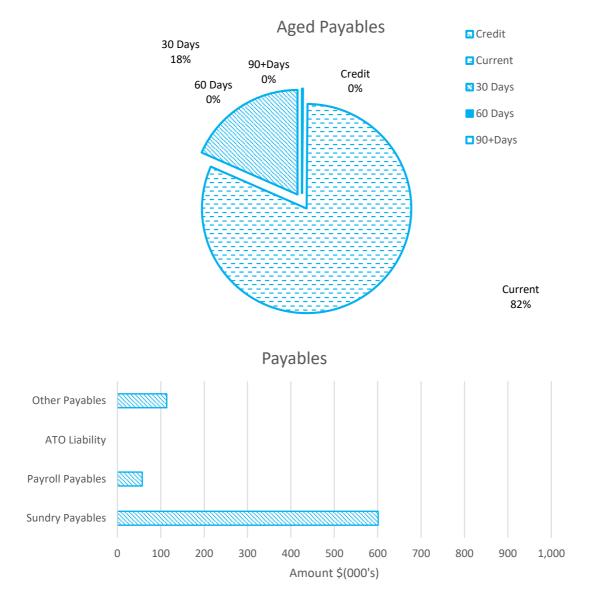

### TABLE OF CONTENTS

| Statement | of Financial Activity by Program             | 10    |
|-----------|----------------------------------------------|-------|
| Summary   | 11                                           |       |
|           |                                              |       |
| Note 1    | Significant Accounting Policies              | 12-14 |
| Note 2    | Net Current Funding Position                 | 15    |
| Note 3    | Capital - Acquisitions, Funding and Disposal | 16-19 |
| Note 4    | Cash and Investments                         | 20    |
| Note 5    | Receivables                                  | 21    |
| Note 6    | Payables                                     | 22    |
| Note 7    | Cash Backed Reserves                         | 23    |
| Note 8    | Rating Information                           | 24    |
| Note 9    | Information on Borrowings                    | 25    |
| Note 10   | Grants and Contributions                     | 26    |
| Note 11   | Budget Amendments                            | 27    |
| Note 12   | Trust                                        | 29    |
| Note 13   | Material Variances                           | 30    |