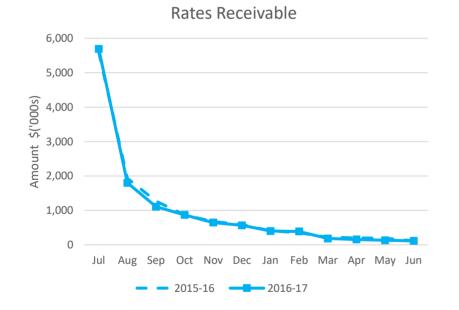

### BACKGROUND

In complying with the Local Government Financial Management Regulations 1996, a monthly statement of financial activity must be submitted to an Ordinary Council meeting within 2 months after the end of the month to which the statement relates. The statement of financial activity is a complex document but gives a complete overview of the "cash" financial position as at the end of each month. The statement of financial activity for each month must be adopted by Council and form part of the minutes.

It is understood that parts of the statement of financial activity have been submitted to Ordinary Council meetings previously. In reviewing the Regulations the complete statement of financial activity is to be submitted, along with the following reports that are not included in the statement.

Monthly Financial Statements submitted for adoption include:

- (a) Statement of Financial Activity 30th June, 2017
- (b) Compilation Report
- (c) Material Variances 30th June, 2017