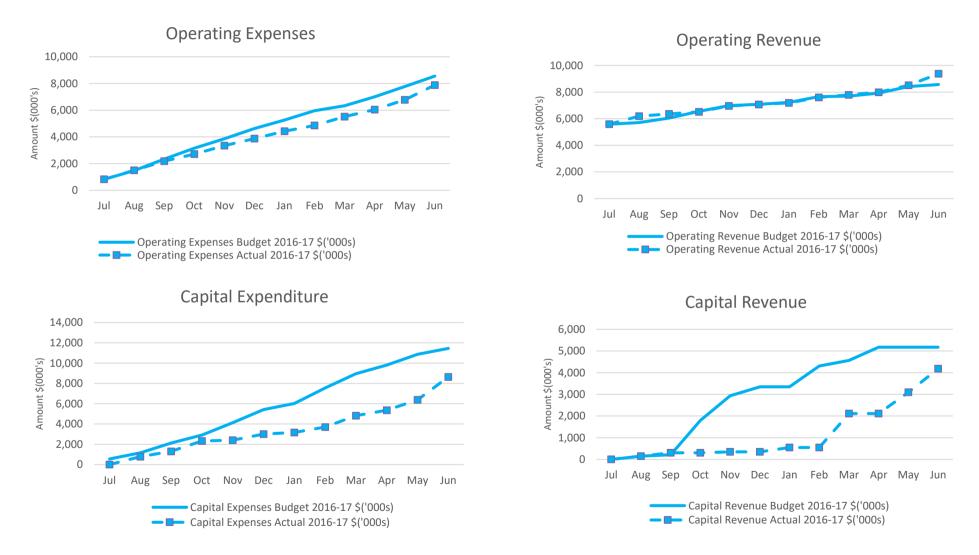

### BACKGROUND

In complying with the Local Government Financial Management Regulations 1996, a monthly statement of financial activity must be submitted to an Ordinary Council meeting within 2 months after the end of the month to which the statement relates. The statement of financial activity is a complex document but gives a complete overview of the "cash" financial position as at the end of each month. The statement of financial activity for each month must be adopted by Council and form part of the minutes.

It is understood that parts of the statement of financial activity have been submitted to Ordinary Council meetings previously. In reviewing the Regulations the complete statement of financial activity is to be submitted, along with the following reports that are not included in the statement.

Monthly Financial Statements submitted for adoption include:

- (a) Statement of Financial Activity 30th June, 2017
- (b) Compilation Report
- (c) Material Variances 30th June, 2017