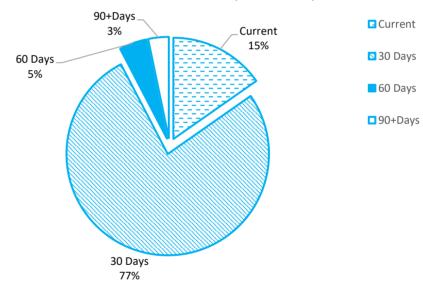

### TABLE OF CONTENTS

| Statement | of Financial Activity by Program             | 10    |
|-----------|----------------------------------------------|-------|
| Summary   | 11                                           |       |
|           |                                              |       |
| Note 1    | Significant Accounting Policies              | 12-14 |
| Note 2    | Net Current Funding Position                 | 15    |
| Note 3    | Capital - Acquisitions, Funding and Disposal | 16-19 |
| Note 4    | Cash and Investments                         | 20    |
| Note 5    | Receivables                                  | 21    |
| Note 6    | Payables                                     | 22    |
| Note 7    | Cash Backed Reserves                         | 23    |
| Note 8    | Rating Information                           | 24    |
| Note 9    | Information on Borrowings                    | 25    |
| Note 10   | Grants and Contributions                     | 26    |
| Note 11   | Budget Amendments                            | 27    |
| Note 12   | Trust                                        | 29    |
| Note 13   | Material Variances                           | 30    |