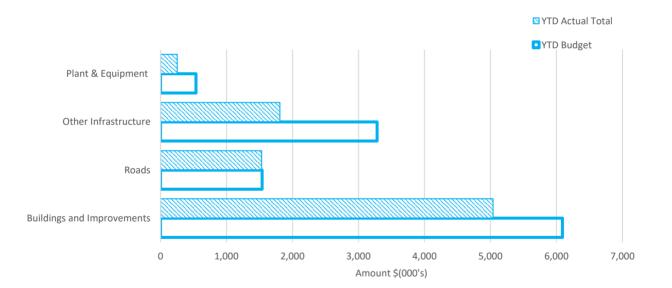

### BACKGROUND

In complying with the Local Government Financial Management Regulations 1996, a monthly statement of financial activity must be submitted to an Ordinary Council meeting within 2 months after the end of the month to which the statement relates. The statement of financial activity is a complex document but gives a complete overview of the "cash" financial position as at the end of each month. The statement of financial activity for each month must be adopted by Council and form part of the minutes.

It is understood that parts of the statement of financial activity have been submitted to Ordinary Council meetings previously. In reviewing the Regulations the complete statement of financial activity is to be submitted, along with the following reports that are not included in the statement.

Monthly Financial Statements submitted for adoption include:

- (a) Statement of Financial Activity 30th June, 2017
- (b) Compilation Report
- (c) Material Variances 30th June, 2017