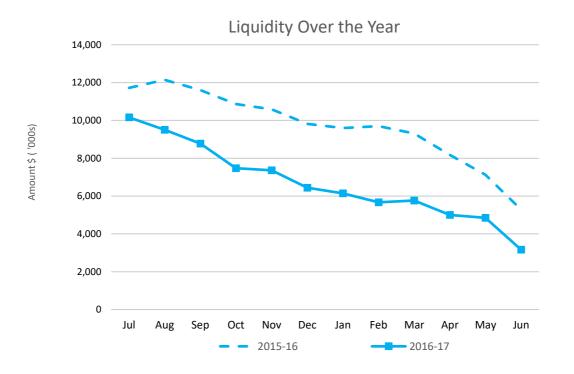

### BACKGROUND

In complying with the Local Government Financial Management Regulations 1996, a monthly statement of financial activity must be submitted to an Ordinary Council meeting within 2 months after the end of the month to which the statement relates. The statement of financial activity is a complex document but gives a complete overview of the "cash" financial position as at the end of each month. The statement of financial activity for each month must be adopted by Council and form part of the minutes.

It is understood that parts of the statement of financial activity have been submitted to Ordinary Council meetings previously. In reviewing the Regulations the complete statement of financial activity is to be submitted, along with the following reports that are not included in the statement.

Monthly Financial Statements submitted for adoption include:

- (a) Statement of Financial Activity 30th June, 2017
- (b) Compilation Report
- (c) Material Variances 30th June, 2017